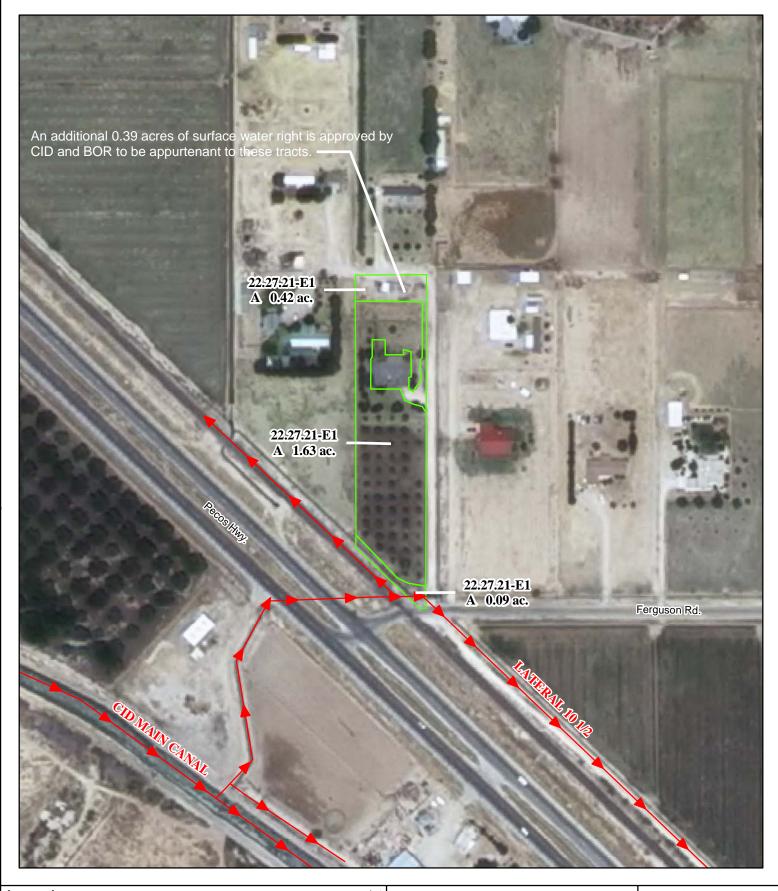

#### f. Location and Amount of Irrigated Acreage:

Section 21, Township 22S, Range 27E, N.M.P.M.

Pt. SE<sup>1</sup>/<sub>4</sub> 2.14 acres

Total: 2.14 acres

As shown on the attached revised Hydrographic Survey Map for Subfile No. 22.27.21-E1, and the CID Section Hydrographic Survey Map Sheet No. 30 (1999-2011), included in Part F of this Appendix, representing the Court record as of the date of the filing of this Decree.

### f. Location and Amount of Irrigated Acreage:

Section 21, Township 22S, Range 27E, N.M.P.M.

Pt. SE<sup>1</sup>/<sub>4</sub> 0.39 acres

Total: 0.39 acres (Stacked)

As shown on the attached revised Hydrographic Survey Map for Subfile No. 22.27.21-E1, and the CID Section Hydrographic Survey Map Sheet No. 30 (1999-2011), included in Part F of this Appendix, representing the Court record as of the date of the filing of this Decree.

# g. Amount of Water:

As set forth in Part B of this Appendix.

Point of DiversionCanals / Ditches

Tract Boundaries

Surface Water Only

Supplemental Groundwater

Reservoir / Pond

No Right

2009 Digital Orthophotography

Grid Interval = 1000

Scale 1 " = 200;

1:2,400

# Pecos River Stream System Carlsbad Irrigation District

Hydrographic Survey
Township 22

Antonio V. & Lisa C. Chavez Subfile 22.27.21-E1 4/19/2011

PAE